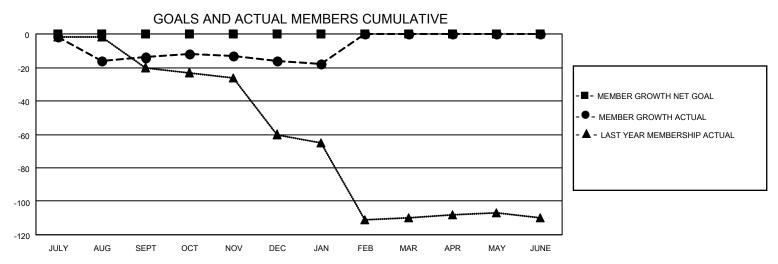

## MONTHLY MEMBERSHIP PROGRESS REPORT

LOCATION LOUISIANA District 8 I Results as of: 1/31/2022

| Clubs RESULTS FOR 2021-2022 |   |   |   | Members RESULTS FOR 2021-2022 |   |    |    |
|-----------------------------|---|---|---|-------------------------------|---|----|----|
|                             |   |   |   |                               |   |    |    |
| JULY/AUG/SEPT               | 0 | 0 | 1 | JULY/AUG/SEPT                 | 0 | 4  | 18 |
| OCT/NOV/DEC                 | 0 | 0 | 1 | OCT/NOV/DEC                   | 0 | 14 | 8  |
| JAN/FEB/MAR                 | 0 | 0 | 0 | JAN/FEB/MAR                   | 0 | 3  | 5  |
| APR/MAY/JUNE                | 0 | 0 | 0 | APR/MAY/JUNE                  | 0 | 0  | 0  |